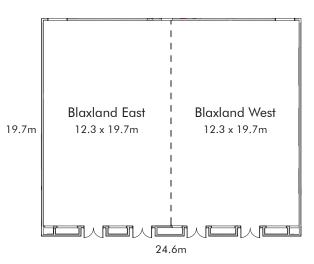

## **Venue Capacity**

|                  | Blaxland Room | Blaxland East | Blaxland West |
|------------------|---------------|---------------|---------------|
| Theatre Style    | 300           | 150           | 150           |
| Boardroom        | NA            | 50            | 50            |
| Class Room Style | 120           | 60            | 60            |
| U-Shape          | NA            | 50            | 50            |
| Banquet          | 300           | 130           | 130           |
| Cabaret          | 190           | 90            | 90            |
| Cocktail         | 250           | 150           | 150           |
| Hollow Square    | 48            | 40            | 40            |